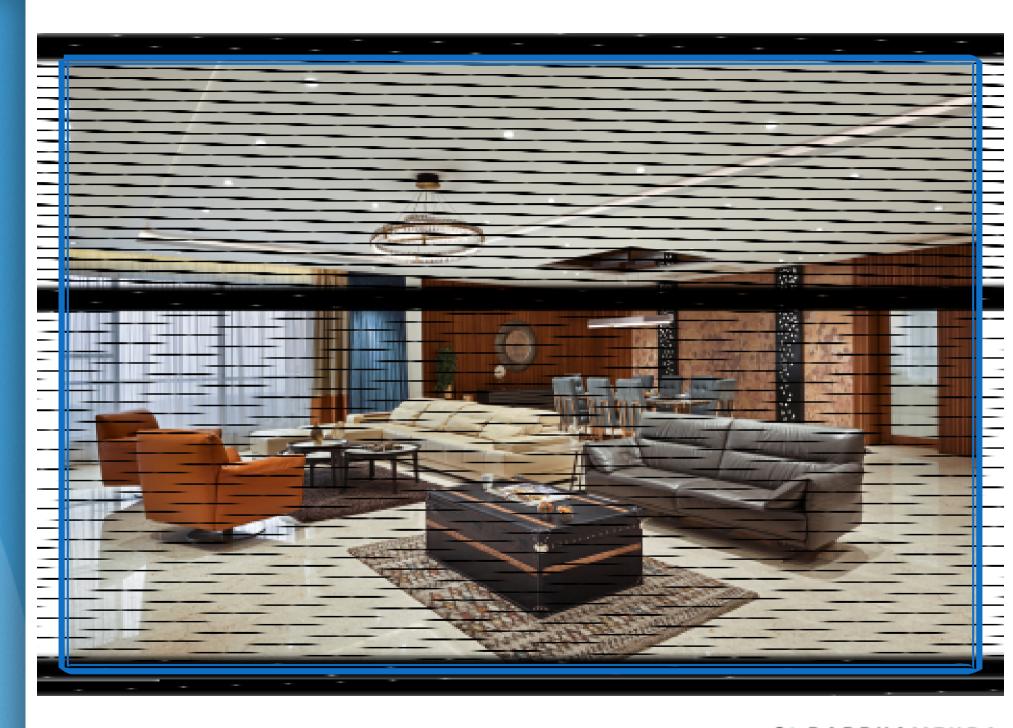

# FINISHED SITE PHOTOGRAHPS AND 3D VIEWS

# SHRADDHAMEHRA

















#### SHRADDHAMEHRA INTERIOR DESIGNING & CONSULTANCY







### SHRADDHAMEHRA INTERIOR DESIGNING & CONSULTANCY

























## **OUR CLIENTS TESTIMONIAL**

# SHRADDHAMEHRA





efficient a talented human being. Cod bless her. (Stamparely) A-2805/05, Oberot Springs, Cop. PVR City Mail, New Lab Road, Andholi (III), Murbal 400 053, India. 3pt. +81-02-6/187771, Mob. +81-0521622862, Essat snanksushalfölglyshop in Wobsite: www.shamkausharstunts.com



M/s Shraddha Mehra has vision, architectural integrity, she listen to the clients needs and desires, budget range and has excellent communication skills. Her design scope can fit anywhere in the world. She understood our mindset and delivered the best to us. It fulfilled all of our dreams and more. Our house turned out even b